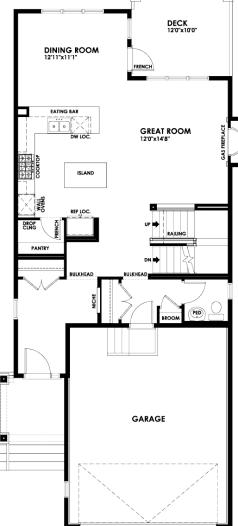

# Emerge 26

#### **SHOWHOME**

16 Sunrise Common, Cochrane F42-025-0004 Elevation DY



\$644,900 Includes lot, home, & gst.

2,149<sup>FT2</sup>

3 Bed, 2.5 Bath

#### Fit & Finish: Plus

- Stainless steel appliances
- Granite countertops in kitchen
- 4" wide engineered hardwood floor on main floor
- + Jayman's Core Performance Features which meets the National Energy Code

#### **Upgrades**

- 12'x10' Deck
- Cantilevered gas fireplace
- Faux beam details in Owner's Suite and Bonus Room
- Developed walk-out basement adds 486sqft with a Guest Bedroom

Leaseback available See reverse for details





Main Floor

Upper Floor

Reflects 2019 specifications.

#### For more information, contact:

Lorraine Hamilton, Sunset Ridge Front Drive Phone: (403) 855-1144 E-mail: sunsetridge@Jayman.com



## WelcomeHome





### Earn money every month with the Showhome Leaseback Program.

Interested in investing in real estate? Need a new home? The Jayman BUILT Leaseback Program allows our customers to purchase a Jayman showhome and earn money every month the show home is in use.

Ask a Sales Representative to learn more about the leaseback program and available opportunities.

Jaym