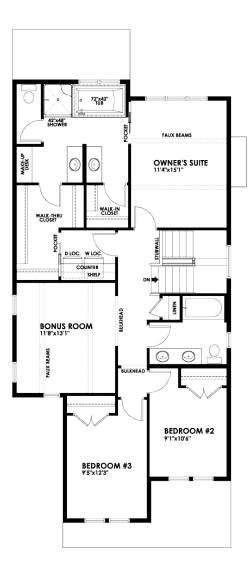

# Emerge 26

#### **SHOWHOME**

16 Sunrise Common, Cochrane F42-025-0004 Elevation DY



\$644,900 Includes lot, home, & gst.

2,149<sup>FT2</sup>

3 Bed, 2.5 Bath

#### Fit & Finish: Plus

- Stainless steel appliances
- Granite countertops in kitchen
- 4" wide engineered hardwood floor on main floor
- + Jayman's Core Performance Features which meets the National Energy Code

#### **Upgrades**

- 12'x10' Deck
- Cantilevered gas fireplace
- Faux beam details in Owner's Suite and Bonus Room
- Developed walk-out basement adds 486sqft with a Guest Bedroom

Leaseback available See reverse for details





Main Floor

Upper Floor

Reflects 2019 specifications.

#### For more information, contact:

Lorraine Hamilton, Sunset Ridge Front Drive Phone: (403) 855-1144 E-mail: sunsetridge@Jayman.com



## WelcomeHome





### Earn money every month with the Showhome Leaseback Program.

Interested in investing in real estate? Need a new home? The Jayman BUILT Leaseback Program allows our customers to purchase a Jayman showhome and earn money every month the show home is in use.

Ask a Sales Representative to learn more about the leaseback program and available opportunities.

Jaym