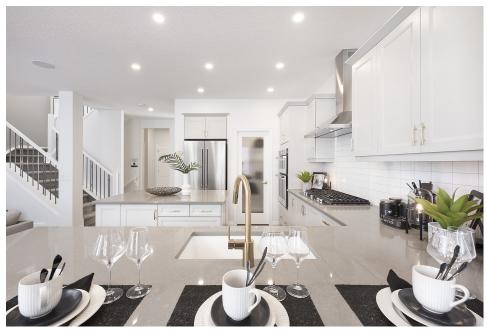

#### Fit & Finish: Plus

- Stainless steel appliances
- Granite countertops in kitchen
- 4" wide engineered hardwood floor on main floor
- + Jayman's Core Performance Features which meets the National Energy Code