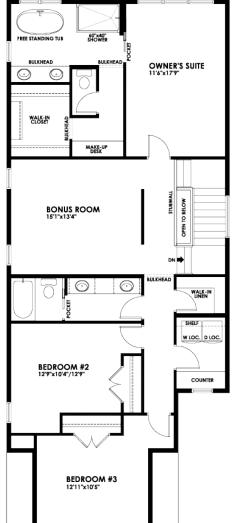

# Lauren26

### SHOWHOME

12 Sunrise Common, Cochrane F42-025-0003 Elevation DY



\$674,900 Includes lot, home, & gst.

**2,542**FT<sup>2</sup> 3 Bed, 2.5 Bath

#### Fit & Finish: Extra

- Stainless steel appliances
- Quartz countertops in kitchen
- Wide plank laminate flooring
- + Jayman's Core Performance Features which meets the National Energy Code

### Upgrades

- Glass wall to 12'x10' Deck
- Free-standing tub with oversized shower in Owner's Ensuite
- Developed walk-out basement adds 774sqft with a Wine Room, Wet Bar, Rec Room and Games Room

Leaseback available See reverse for details

Reflects 2019 specifications.

#### For more information, contact:

Lorraine Hamilton, Sunset Ridge Front Drive Phone: (403) 855-1144 E-mail: sunsetridge@Jayman.com





## **Main Floor** 1090 FT<sup>2</sup>

## Upper Floor 1452 FT<sup>2</sup>



# **Welcome**Home



# Earn money every month with the Showhome Leaseback Program.

Interested in investing in real estate? Need a new home? The Jayman BUILT Leaseback Program allows our customers to purchase a Jayman showhome and earn money every month the show home is in use. Ask a Sales Representative to learn more about the leaseback program and available opportunities.



Discover your next home at jayman.com.