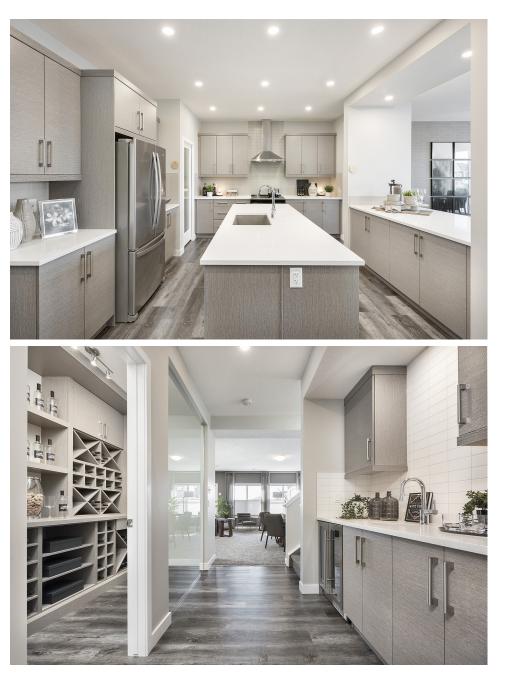

#### Fit & Finish: Extra

- Stainless steel appliances
- Quartz countertops in kitchen
- Wide plank laminate flooring
- + Jayman's Core Performance Features which meets the National Energy Code