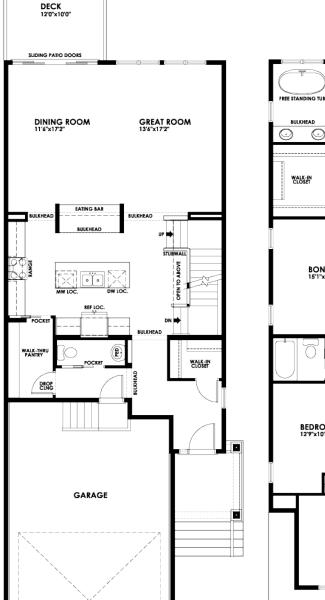

# Lauren26

### SHOWHOME

12 Sunrise Common, Cochrane F42-025-0003 Elevation DY



\$674,900 Includes lot, home, & gst.

**2,542**FT<sup>2</sup> 3 Bed, 2.5 Bath

#### Fit & Finish: Extra

- Stainless steel appliances
- Quartz countertops in kitchen
- Wide plank laminate flooring
- + Jayman's Core Performance Features which meets the National Energy Code

### Upgrades

- Glass wall to 12'x10' Deck
- Free-standing tub with oversized shower in Owner's Ensuite
- Developed walk-out basement adds 774sqft with a Wine Room, Wet Bar, Rec Room and Games Room

Leaseback available See reverse for details

Reflects 2019 specifications.

#### For more information, contact:

Lorraine Hamilton, Sunset Ridge Front Drive Phone: (403) 855-1144 E-mail: sunsetridge@Jayman.com





## **Main Floor** 1090 FT<sup>2</sup>

## Upper Floor 1452 FT<sup>2</sup>



# **Welcome**Home



# Earn money every month with the Showhome Leaseback Program.

Interested in investing in real estate? Need a new home? The Jayman BUILT Leaseback Program allows our customers to purchase a Jayman showhome and earn money every month the show home is in use. Ask a Sales Representative to learn more about the leaseback program and available opportunities.



Discover your next home at jayman.com.