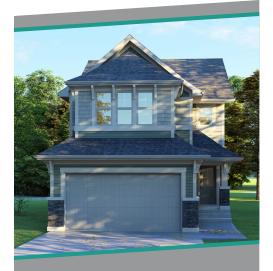

### SHOWHOME

12 Sunrise Common, Cochrane F42-025-0003 Elevation DY

\$674,900 Includes lot, home, & gst.

**2,542**FT<sup>2</sup> 3 Bed, 2.5 Bath

#### Fit & Finish: Extra

- Stainless steel appliances
- Quartz countertops in kitchen
- Wide plank laminate flooring
- + Jayman's Core Performance Features which meets the National Energy Code

### Upgrades

- Glass wall to 12'x10' Deck
- Free-standing tub with oversized shower in Owner's Ensuite
- Developed walk-out basement adds 774sqft with a Wine Room, Wet Bar, Rec Room and Games Room

Leaseback available See reverse for details