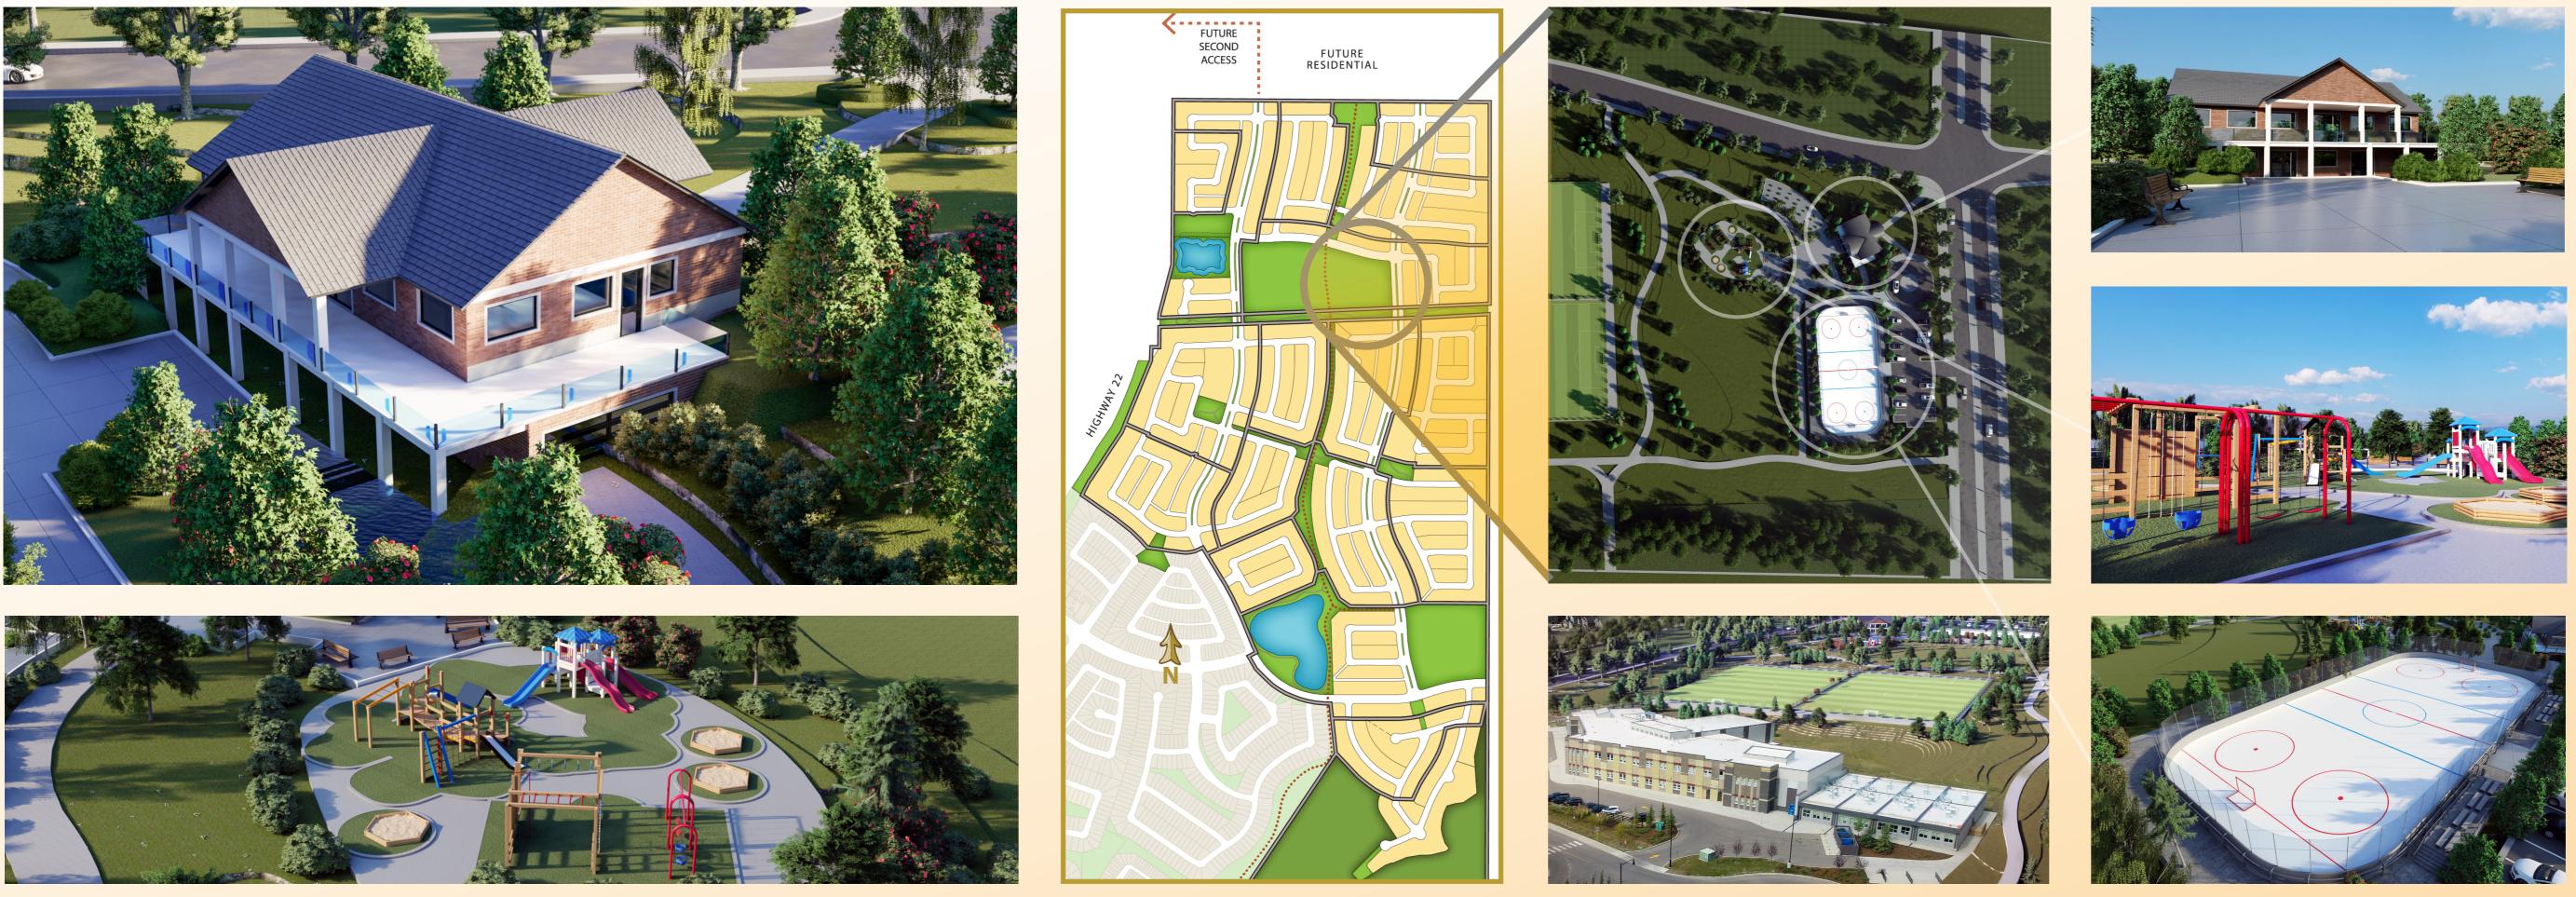

## Sunset Ridge Community Centre PLANS + RENDERS FOR COMMUNITY HALL

COMMUNITY CENTRE MAP

LOCATION OF COMMUNITY CENTRE

AMENITY MAP - PLAYGROUND, SKATING RINK, AND OTHER AMENITIES

## A community centre for the heart of the neighbourhood.

At the heart of all great neighbourhoods are the people. Great communities are defined as those where residents can walk safely, with meaningful destinations and amenities where residents can gather, meet one another, enjoy some recreation and even learn.

Sunset Ridge has many great amenities going for it, with quality schools, several local parks and the multi-use path network running through and connecting the community. Our Community Centre will be the crown jewel of community connection, offering all kinds of recreational opportunities:

- · Boarded rink with place to change into skates.
- Playground
- Seating areas
- Community building with space for recreation, meetings and events • Sports fields
- Stay tuned for more information on Community Centre plans and timelines.